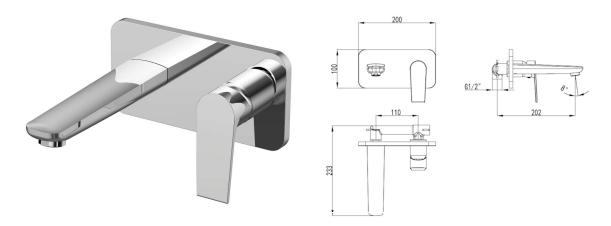

## **SUMMER** HALE Wall Basin/Bath Mixer

WBK14413C

Our Hale tapware series features the pairing of a classic rounded body with a distinctly squared handle and spout. This gentle design juxtaposition provides interest to any modern bathroom. The Hale Basin/Bath Mixer features a satisfyingly slim yet sturdy handle. Available in Chrome and Black.

Available Finishes: Chrome (WBK14413C)

Black (WBK14413DH)

Material **Solid Brass Construction** 

**WELS Rating** 5 Star - 5.5 litres/min

Temperature Maximum 80°C

Pressure Maximum 500 kpa

Warranty: 15 Year Cartridge