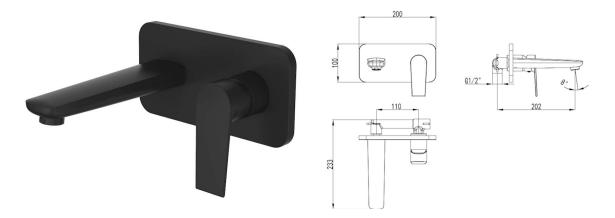

## **SUMMER** HALE Wall Basin/Bath Mixer

WBK14413DH

Our Hale tapware series features the pairing of a classic rounded body with a distinctly squared handle and spout. This gentle design juxtaposition provides interest to any modern bathroom. The Hale Basin/Bath Mixer features a satisfyingly slim yet sturdy handle. Available in Chrome and Black.

Chrome (WBK14413C) Available Finishes:

Black (WBK14413DH)

Material Solid Brass Construction

**WELS Rating** 5 Star - 5.5 litres/min

Temperature Maximum 80°C

Pressure Maximum 500 kpa

Warranty: 15 Year Cartridge