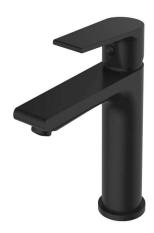

## **HALE Basin Mixer**

WBK16413DH

Our Hale tapware series features the pairing of a classic rounded body with a distinctly squared handle and spout. This gentle design juxtaposition provides interest to any modern bathroom or laundry. The Hale Basin Mixer features a satisfyingly slim yet sturdy handle. Available in Chrome and Black.