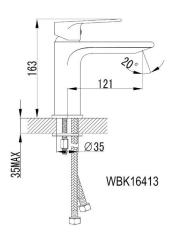

## **HALE Basin Mixer**

WBK16413DH

Our Hale tapware series features the pairing of a classic rounded body with a distinctly squared handle and spout. This gentle design juxtaposition provides interest to any modern bathroom or laundry. The Hale Basin Mixer features a satisfyingly slim yet sturdy handle. Available in Chrome and Black.