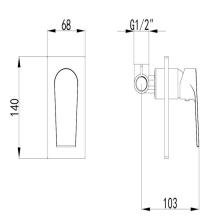

## HALE Wall Mixer WBK34F13C

Our Hale tapware series features the pairing of a classic rounded body with a distinctly squared handle and spout. This gentle design juxtaposition provides interest to any modern bathroom. The Hale Shower/Wall Mixer features a satisfyingly slim yet sturdy handle. Available in Chrome and Black.