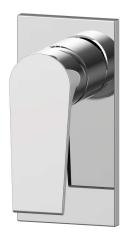

## HALE Wall Mixer WBK34F13C

Our Hale tapware series features the pairing of a classic rounded body with a distinctly squared handle and spout. This gentle design juxtaposition provides interest to any modern bathroom. The Hale Shower/Wall Mixer features a satisfyingly slim yet sturdy handle. Available in Chrome and Black.