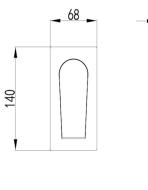

## **HALE Wall Mixer**

WBK34F13DH

Our Hale tapware series features the pairing of a classic rounded body with a distinctly squared handle and spout. This gentle design juxtaposition provides interest to any modern bathroom. The Hale Shower/Wall Mixer features a satisfyingly slim yet sturdy handle. Available in Chrome and Black.

Available Finishes: Chrome (WBK34F13C)

Black (WBK34F13DH)

Material Solid Brass Construction

Temperature Maximum 80°C

Pressure Maximum 500 kpa

Warranty: 15 Year Cartridge

7 Year Product or Parts

 ${\bf 3} \ {\bf Year} \ {\bf Finish} \ ({\bf Chrome finish \ covered \ under \ standard \ Product \ or \ Parts \ Warranty})$ 