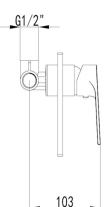

## **HALE Wall Mixer**

WBK34F13DH

Our Hale tapware series features the pairing of a classic rounded body with a distinctly squared handle and spout. This gentle design juxtaposition provides interest to any modern bathroom. The Hale Shower/Wall Mixer features a satisfyingly slim yet sturdy handle. Available in Chrome and Black.

Available Finishes: Chrome (WBK34F13C)

Black (WBK34F13DH)

Material Solid Brass Construction

Temperature Maximum 80°C

Pressure Maximum 500 kpa

Warranty: 15 Year Cartridge

7 Year Product or Parts

 ${\bf 3} \ {\bf Year} \ {\bf Finish} \ ({\bf Chrome finish \ covered \ under \ standard \ Product \ or \ Parts \ Warranty})$ 