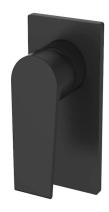

## **HALE Wall Mixer**

WBK34F13DH

Our Hale tapware series features the pairing of a classic rounded body with a distinctly squared handle and spout. This gentle design juxtaposition provides interest to any modern bathroom. The Hale Shower/Wall Mixer features a satisfyingly slim yet sturdy handle. Available in Chrome and Black.

Available Finishes: Chrome (WBK34F13C)

Black (WBK34F13DH)

Material Solid Brass Construction

Temperature Maximum 80°C

Pressure Maximum 500 kpa

Warranty: 15 Year Cartridge

7 Year Product or Parts

 ${\bf 3} \ {\bf Year} \ {\bf Finish} \ ({\bf Chrome finish \ covered \ under \ standard \ Product \ or \ Parts \ Warranty})$ 