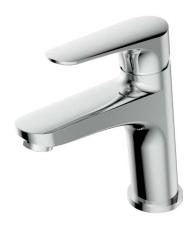

## **TIMO Basin Mixer**

WGX16492C

Our Timo tapware series is iconic in its sleek and contoured edges. The Timo Basin Mixer combines an elegant cylindrical body with a satisfyingly slim and rounded handle. This sophisticated mixer is a water efficient choice with its 5 Star WELS rating. Also available in a 'Tall' edition.