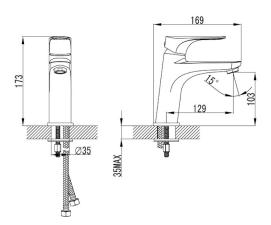

| Finishes    | Chrome                   |
|-------------|--------------------------|
| Material    | Solid Brass Construction |
| WELS Rating | 6 Star – 4.5 litres/min  |
| Temperature | Maximum 80°C             |
| Pressure    | Maximum 500 kpa          |