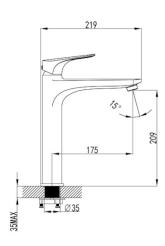

| Finishes:   | Chrome |
|-------------|--------|
| riilisiles. | CHIONE |

Material **Solid Brass Construction** 

**WELS Rating** 5 Star - 5.0 litres/min

Maximum 80°C Temperature

Pressure Maximum 500 kpa

15 Year Cartridge Warranty: