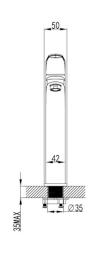

| Finishes:   | Chrome |
|-------------|--------|
| riilisiles. | CHIONE |

Material **Solid Brass Construction** 

**WELS Rating** 5 Star - 5.0 litres/min

Maximum 80°C Temperature

Pressure Maximum 500 kpa

15 Year Cartridge Warranty: