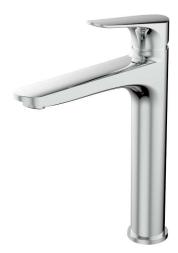

WGX16F92C

Our Timo tapware series is iconic in its sleek and contoured edges. The Timo Tall Mixer combines an elegant cylindrical body with a satisfyingly slim and rounded handle. This sophisticated mixer is a water efficient choice with its 5 Star WELS rating.