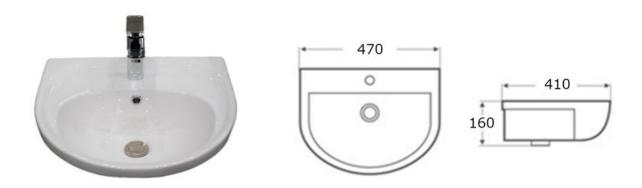

## Wall Hung Basin with Tap Hole - Half Circle

WHB-01

This ceramic wall hung basin - half circle is both compact and timeless. Ideal for smaller bathrooms and also available in an Ellipse shape.

| Finishes:           | Gloss White Finish                                                              |
|---------------------|---------------------------------------------------------------------------------|
| Material            | Vitreous China                                                                  |
| Dimensions          | 480 x 410 x 160mm                                                               |
| Plug & Waste        | Suits 32mm Overflow/40mm Universal Waste (Not Supplied)                         |
| Additional Features | Easy to clean design and finish                                                 |
|                     | Self-cleaning glazed surface Hygiene plus technology                            |
| Warranty:           | Structure: 15 Years  Please refer to Warranty Guide for full Terms & Conditions |