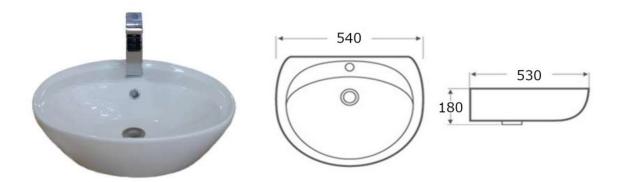

## Wall Hung Basin with Tap Hole - Ellipse

This ceramic wall hung basin is both compact and timeless. Ideal for smaller bathrooms and is available in a Circle shape as well.

| Finishes:           | Gloss White Finish                                                              |
|---------------------|---------------------------------------------------------------------------------|
| Material            | Vitreous China                                                                  |
| Dimensions          | 540 x 440 x 180mm                                                               |
| Plug & Waste        | Suits 32mm Overflow/40mm Universal Waste (Not Supplied)                         |
| Additional Features | Easy to clean design and finish                                                 |
|                     | Self-cleaning glazed surface Hygiene plus technology                            |
| Warranty:           | Structure: 15 Years  Please refer to Warranty Guide for full Terms & Conditions |