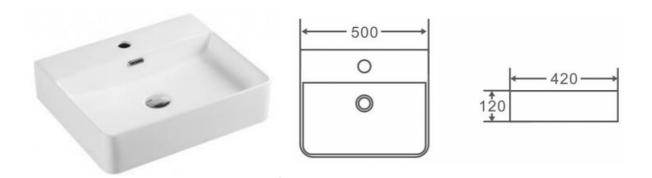

## Alex Rectangle Basin 500mm

WHB-03

The Alex rectangle basin is the perfect choice for anyone looking to create a subtle focal point in their bathroom. This versatile basin can be either wall hung to maximise space or used as an elegant counter basin set.

Available in 500mm and 600mm.

| Finishes:           | Gloss White Finish                                                              |
|---------------------|---------------------------------------------------------------------------------|
| Material            | Vitreous China                                                                  |
| Dimensions          | 500 x 420 x 120mm                                                               |
| Plug & Waste        | Suits 32mm Overflow/40mm Universal Waste (Not Supplied)                         |
| Additional Features | Easy to clean design and finish                                                 |
|                     | Self-cleaning glazed surface Hygiene plus technology                            |
| Warranty:           | Structure: 15 Years  Please refer to Warranty Guide for full Terms & Conditions |