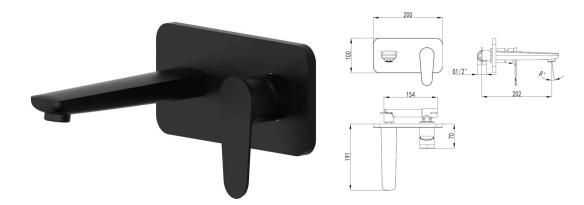

## Mixer

WMH148055DH

The Mia tapware series is both bold and beautiful. This solid brass range is characterised by its contemporary matte black finish and is a popular choice due to its highly satisfying touch. The Mia Basin/Bath Mixer is the ideal for any modern bathroom.

Finishes: Black

Material **Solid Brass Construction** 

**WELS Rating** 5 Star - 6.0 litres/min

Temperature Maximum 80°C

Pressure Maximum 500 kpa

15 Year Cartridge Warranty:

7 Year Product or Parts

3 Year Finish (Chrome finish covered under standard Product or Parts Warranty)