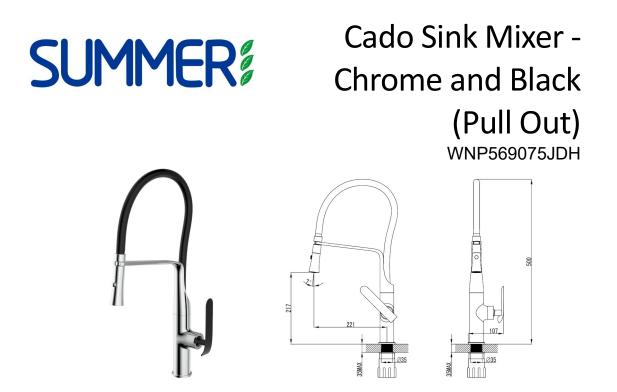

The Cado Pull out Sink Mixer features a matte black flexible hose to make washing dishes and cleaning your sink more convenient and efficient. Its durability comes from its solid brass construction whilst the silicone coating of the hose allows for maximum flexibility.

| Finish:     | Chrome and Black                             |
|-------------|----------------------------------------------|
| Material    | Solid Brass Construction                     |
| WELS Rating | 5 Star – 5.5 litres/min                      |
| Temperature | Maximum 80°C                                 |
| Pressure    | Maximum 500 kpa                              |
| Warranty:   | 15 Year Cartridge<br>7 Year Product or Parts |

While we aim to ensure the specifications shown are correct at time of printing, Summer reserves the right to make modifications without prior notice. Always use the physical product measurements for mark-ups and roughing-in as the line drawing shown may differ from the actual product over time. All measurements are shown in millimetres. Colours may vary from image shown.