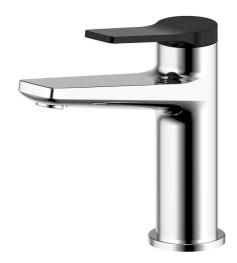

## **DORA Basin Mixer**

WNW168073JDH

Our Dora tapware series is the ideal choice for any modern Australian bathroom. This solid brass range is characterised by its gently squared edges. The Dora Basin Mixer is available in Brushed Nickel or a Chrome/Black finish.

Available Finishes: Brushed Nickel (WNW168073NN)

Chrome & Black (WNW168073JDH)

Material Solid Brass Construction

WELS Rating 5 Star – 5.0 litres/min

Temperature Maximum 80°C

Pressure Maximum 500 kpa

Warranty: 15 Year Cartridge