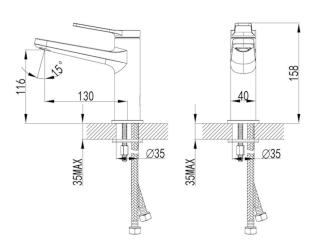

Available Finishes: Brushed Nickel (WNW168073NN)

Chrome & Black (WNW168073JDH)

Material Solid Brass Construction

WELS Rating 5 Star – 5.0 litres/min

Temperature Maximum 80°C

Pressure Maximum 500 kpa

Warranty: 15 Year Cartridge