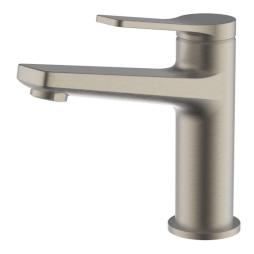

## **DORA Basin Mixer**

WNW168073NN

Our Dora tapware series is the ideal choice for any modern Australian bathroom. This solid brass range is characterised by its gently squared edges. The Dora Basin Mixer is available in Brushed Nickel or a Chrome/Black finish.

Available Finishes: Brushed Nickel (WNW168073NN)

Chrome & Black (WNW168073JDH)

Material Solid Brass Construction

WELS Rating 5 Star – 5.0 litres/min

Temperature Maximum 80°C

Pressure Maximum 500 kpa

Warranty: 15 Year Cartridge