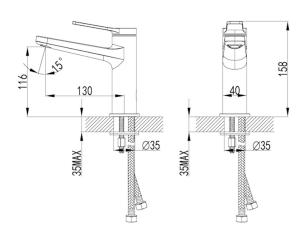

Available Finishes: Brushed Nickel (WNW168073NN)

Chrome & Black (WNW168073JDH)

Material Solid Brass Construction

WELS Rating 5 Star – 5.0 litres/min

Temperature Maximum 80°C

Pressure Maximum 500 kpa

Warranty: 15 Year Cartridge