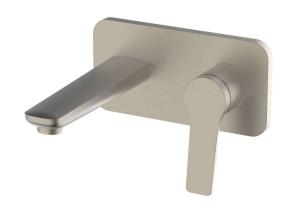

## DORA Wall Basin/Bath Mixer

WNX148073NN

Our Dora tapware series is the ideal choice for any modern Australian bathroom. This solid brass range is characterised by its gently squared edges. The Dora Bath/Basin Mixer is available in Brushed Nickel or a Chrome/Black finish.

Available Finishes: Brushed Nickel (WNX148073NN)

Chrome & Black (WNX148073JDH)

Material Solid Brass Construction

WELS Rating 5 Star – 5.0 litres/min

Temperature Maximum 80°C

Pressure Maximum 500 kpa

Warranty: 15 Year Cartridge