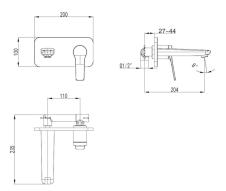

## DORA Wall Basin/Bath Mixer

WNX148073NN

Our Dora tapware series is the ideal choice for any modern Australian bathroom. This solid brass range is characterised by its gently squared edges. The Dora Bath/Basin Mixer is available in Brushed Nickel or a Chrome/Black finish.

Available Finishes: Brushed Nickel (WNX148073NN)

Chrome & Black (WNX148073JDH)

Material Solid Brass Construction

WELS Rating 5 Star – 5.0 litres/min

Temperature Maximum 80°C

Pressure Maximum 500 kpa

Warranty: 15 Year Cartridge