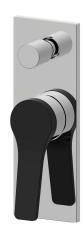

## DORA Wall Mixer with Diverter

WNX248A73JDH

Our Dora tapware series is the ideal choice for any modern Australian bathroom. This solid brass range is characterised by its gently squared edges. The Dora Shower/Wall Diverter Mixer is available in Brushed Nickel or a Chrome/Black finish.

Available Finishes: Brushed Nickel (WNX248A73NN)

Chrome & Black (WNX248A73JDH)

Material Solid Brass Construction

Temperature Maximum 80°C

Pressure Maximum 500 kpa

Warranty: 15 Year Cartridge

7 Year Product or Parts