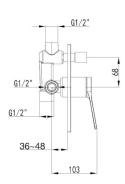

## DORA Wall Mixer with Diverter

WNX248A73JDH

Our Dora tapware series is the ideal choice for any modern Australian bathroom. This solid brass range is characterised by its gently squared edges. The Dora Shower/Wall Diverter Mixer is available in Brushed Nickel or a Chrome/Black finish.

Available Finishes: Brushed Nickel (WNX248A73NN)

Chrome & Black (WNX248A73JDH)

Material Solid Brass Construction

Temperature Maximum 80°C

Pressure Maximum 500 kpa

Warranty: 15 Year Cartridge

7 Year Product or Parts