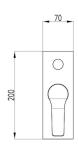

## DORA Wall Mixer with Diverter

WNX248A73JDH

Our Dora tapware series is the ideal choice for any modern Australian bathroom. This solid brass range is characterised by its gently squared edges. The Dora Shower/Wall Diverter Mixer is available in Brushed Nickel or a Chrome/Black finish.

Available Finishes: Brushed Nickel (WNX248A73NN)

Chrome & Black (WNX248A73JDH)

Material Solid Brass Construction

Temperature Maximum 80°C

Pressure Maximum 500 kpa

Warranty: 15 Year Cartridge

7 Year Product or Parts