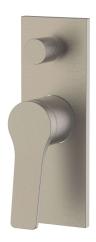

## DORA Wall Mixer with Diverter

WNX248A73NN

Our Dora tapware series is the ideal choice for any modern Australian bathroom. This solid brass range is characterised by its gently squared edges. The Dora Shower/Wall Diverter Mixer is available in Brushed Nickel or a Chrome/Black finish.

Available Finishes: Brushed Nickel (WNX248A73NN)

Chrome & Black (WNX248A73JDH)

Material Solid Brass Construction

Temperature Maximum 80°C

Pressure Maximum 500 kpa

Warranty: 15 Year Cartridge

7 Year Product or Parts