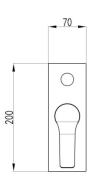

Available Finishes: Brushed Nickel (WNX248A73NN)

Chrome & Black (WNX248A73JDH)

Material Solid Brass Construction

Temperature Maximum 80°C

Pressure Maximum 500 kpa

Warranty: 15 Year Cartridge

7 Year Product or Parts