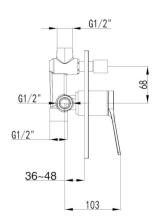

Available Finishes: Brushed Nickel (WNX248A73NN)

Chrome & Black (WNX248A73JDH)

Material Solid Brass Construction

Temperature Maximum 80°C

Pressure Maximum 500 kpa

Warranty: 15 Year Cartridge

7 Year Product or Parts