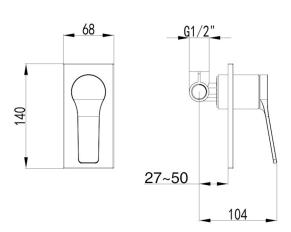

## **DORA WALL Mixer**

WNX348A73JDH

Our Dora tapware series is the ideal choice for any modern Australian bathroom. This solid brass range is characterised by its gently squared edges.

The Dora Shower/Wall Mixer is available in Brushed Nickel or a

Chrome/Black finish.

Available Finishes Brushed Nickel (WNX348A73NN)

Chrome & Black (WNX348A73JDH)

Material Solid Brass Construction

Temperature Maximum 80°C

Pressure Maximum 500 kpa

Warranty: 15 Year Cartridge