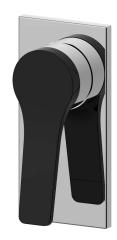

## **DORA WALL Mixer**

WNX348A73JDH

Our Dora tapware series is the ideal choice for any modern Australian bathroom. This solid brass range is characterised by its gently squared edges.

The Dora Shower/Wall Mixer is available in Brushed Nickel or a

Chrome/Black finish.

Available Finishes Brushed Nickel (WNX348A73NN)

Chrome & Black (WNX348A73JDH)

Material Solid Brass Construction

Temperature Maximum 80°C

Pressure Maximum 500 kpa

Warranty: 15 Year Cartridge