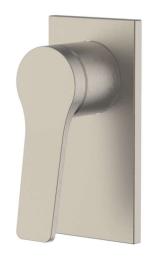

## **DORA WALL Mixer**

WNX348A73NN

Our Dora tapware series is the ideal choice for any modern Australian bathroom. This solid brass range is characterised by its gently squared edges.

The Dora Shower/Wall Mixer is available in Brushed Nickel or a

Chrome/Black finish.

Available Finishes Brushed Nickel (WNX348A73NN)

Chrome & Black (WNX348A73JDH)

Material Solid Brass Construction

Temperature Maximum 80°C

Pressure Maximum 500 kpa

Warranty: 15 Year Cartridge