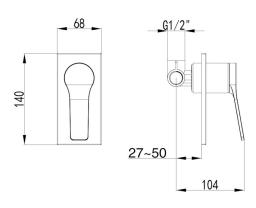

## **DORA WALL Mixer**

WNX348A73NN

Our Dora tapware series is the ideal choice for any modern Australian bathroom. This solid brass range is characterised by its gently squared edges.

The Dora Shower/Wall Mixer is available in Brushed Nickel or a

Chrome/Black finish.

Available Finishes Brushed Nickel (WNX348A73NN)

Chrome & Black (WNX348A73JDH)

Material Solid Brass Construction

Temperature Maximum 80°C

Pressure Maximum 500 kpa

Warranty: 15 Year Cartridge