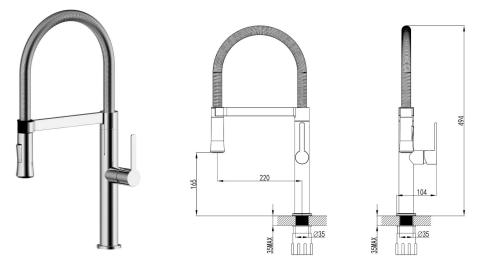

## Vesta Sink Mixer - Chrome (Pull Out)

WPD569079C-2540

The Vesta Pull out Sink Mixer features a flexible coil hose to make washing dishes and cleaning your sink more convenient and efficient. Its durability comes from its solid brass construction whilst the pin handle adds a modern timelessness to its design.

| Finish:     | Chrome                                       |
|-------------|----------------------------------------------|
| Material    | Solid Brass Construction                     |
| WELS Rating | 5 Star – 5.5 litres/min                      |
| Temperature | Maximum 80°C                                 |
| Pressure    | Maximum 500 kpa                              |
| Warranty:   | 15 Year Cartridge<br>7 Year Product or Parts |