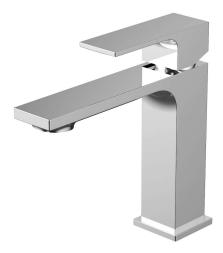

WPS168080C

Our Dolphin tapware series is subtly masculine in its distinctly squared body and handles. This solid brass range is ideal for any contemporary bathroom. The Dolphin Basin Mixer is available in both a standard and taller height to suit a variety of basin and sink designs.