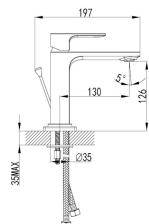

WPS168080C

Our Dolphin tapware series is subtly masculine in its distinctly squared body and handles. This solid brass range is ideal for any contemporary bathroom. The Dolphin Basin Mixer is available in both a standard and taller height to suit a variety of basin and sink designs.