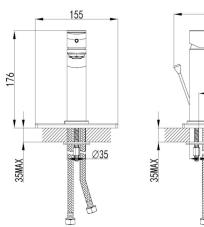

WPS168080C

Our Dolphin tapware series is subtly masculine in its distinctly squared body and handles. This solid brass range is ideal for any contemporary bathroom. The Dolphin Basin Mixer is available in both a standard and taller height to suit a variety of basin and sink designs.