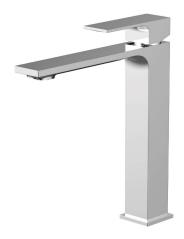

## DOLPHIN Tall Basin Mixer

WPS168A80C

Our Dolphin tapware series is subtly masculine in its distinctly squared body and handles. This solid brass range is ideal for any contemporary bathroom. The Dolphin Basin Mixer is available in both a standard and taller height to suit a variety of basin and sink designs.