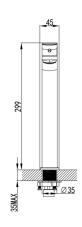

## DOLPHIN Tall Basin Mixer

WPS168A80C

Our Dolphin tapware series is subtly masculine in its distinctly squared body and handles. This solid brass range is ideal for any contemporary bathroom. The Dolphin Basin Mixer is available in both a standard and taller height to suit a variety of basin and sink designs.