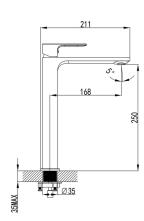

## DOLPHIN Tall Basin Mixer

WPS168A80C

Our Dolphin tapware series is subtly masculine in its distinctly squared body and handles. This solid brass range is ideal for any contemporary bathroom. The Dolphin Basin Mixer is available in both a standard and taller height to suit a variety of basin and sink designs.