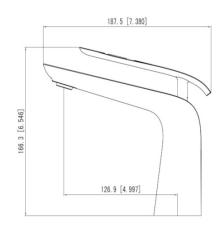

## EVA Basin Mixer

Our signature Eva range was created with a focus on both modern mindfulness and attention to detail. This series is characterised by its elegantly slender handle which echoes the form of its contoured body. The Eva Short Basin Mixer is the water efficient choice for any modern Australian home with its 6 Star WELS rating.

Available Finishes: Chrome (ZS16375C)

Chrome & White (ZS16375JW)

Material Solid Brass Construction

WELS Rating 6 Star – 4.5 litres/min

Temperature Maximum 80°C

Pressure Maximum 500 kpa

Warranty: 15 Year Cartridge