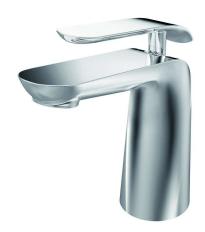

## EVA Basin Mixer

Our signature Eva range was created with a focus on both modern mindfulness and attention to detail. This series is characterised by its elegantly slender handle which echoes the form of its contoured body. The Eva Short Basin Mixer is the water efficient choice for any modern Australian home with its 6 Star WELS rating.

Available Finishes: Chrome (ZS16375C)

Chrome & White (ZS16375JW)

Material Solid Brass Construction

WELS Rating 6 Star – 4.5 litres/min

Temperature Maximum 80°C

Pressure Maximum 500 kpa

Warranty: 15 Year Cartridge