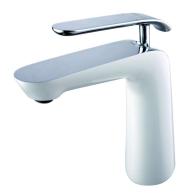

## **EVA Basin Mixer**

ZS16375JW

Our signature Eva range was created with a focus on both modern mindfulness and attention to detail. This series is characterised by its elegantly slender handle which echoes the form of its contoured body. The Eva Basin Mixer is the water efficient choice for any modern Australian home with its 6 Star WELS rating. Available in both all chrome and chrome/white combo.

Available Finishes: Chrome & White (ZS16375JW)

Chrome (ZS16375C)

Material Solid Brass Construction

WELS Rating 6 Star – 4.5 litres/min

Temperature Maximum 80°C

Pressure Maximum 500 kpa

Warranty: 15 Year Cartridge