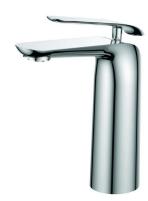

## **EVA Tall Basin Mixer**

ZS16S75C

Our signature Eva range was created with a focus on both modern mindfulness and attention to detail. This series is characterised by its elegantly slender handle which echoes the form of its contoured body. The Eva Tall Basin/Bath Mixer is the water efficient choice for any modern Australian home with its 6 Star WELS rating. Available in both all chrome and chrome/white combo.