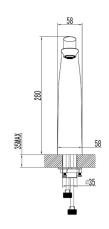

Available Finishes: Chrome (ZS16S75C)

White & Chrome (ZS16S75JW)

Material Solid Brass Construction

WELS Rating 5 Star – 5.5 litres/min

Temperature Maximum 80°C

Pressure Maximum 500 kpa

Warranty: 15 Year Cartridge