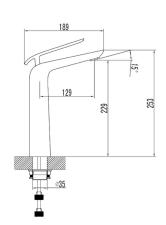

Available Finishes: Chrome (ZS16S75C)

White & Chrome (ZS16S75JW)

Material Solid Brass Construction

WELS Rating 5 Star – 5.5 litres/min

Temperature Maximum 80°C

Pressure Maximum 500 kpa

Warranty: 15 Year Cartridge