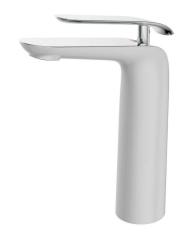

ZS16S75JW

Our signature Eva range was created with a focus on both modern mindfulness and attention to detail. This series is characterised by its elegantly slender handle which echoes the form of its contoured body. The Eva Tall Basin/Bath Mixer is the water efficient choice for any modern Australian home with its 6 Star WELS rating. Available in both all chrome and chrome/white combo.

Available Finishes: Chrome & White (ZS16S75JW)

Chrome (ZS16S75C)

Material Solid Brass Construction

**WELS Rating** 6 Star - 4.5 litres/min

Temperature Maximum 80°C

Pressure Maximum 500 kpa

Warranty: 15 Year Cartridge