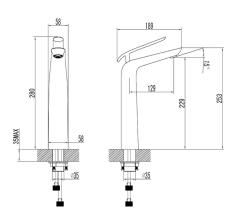

Available Finishes: Chrome & White (ZS16S75JW)

Chrome (ZS16S75C)

Material Solid Brass Construction

**WELS Rating** 6 Star - 4.5 litres/min

Temperature Maximum 80°C

Pressure Maximum 500 kpa

Warranty: 15 Year Cartridge