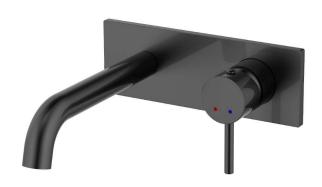

## SYDNEY Wall Basin/Bath Mixer

**ZY148U01PA** 

Our Sydney range embodies all that we love about the city we call home: the perfect balance of contemporary design and timelessness. This range is characterised by a slender cylindrical body paired with a modern slimline handle. The Sydney Basin/Bath Mixer is of a machined brass construction and is available in both Chrome and Black finishes.