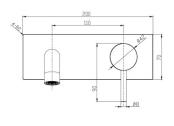

## SYDNEY Wall Basin/Bath Mixer

**ZY148U01PA** 

Our Sydney range embodies all that we love about the city we call home: the perfect balance of contemporary design and timelessness. This range is characterised by a slender cylindrical body paired with a modern slimline handle. The Sydney Basin/Bath Mixer is of a machined brass construction and is available in both Chrome and Black finishes.

Available Finishes: Chrome (ZY148U01C)

Black (ZY148U01PA)

Material Solid Brass Construction

WELS Rating 6 Star – 4.5 litres/min

Temperature Maximum 80°C

Pressure Maximum 500 kpa

Warranty: 15 Year Cartridge

7 Year Product or Parts