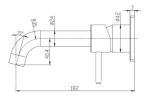

## SYDNEY Wall Basin/Bath Mixer

**ZY148U01PA** 

Our Sydney range embodies all that we love about the city we call home: the perfect balance of contemporary design and timelessness. This range is characterised by a slender cylindrical body paired with a modern slimline handle. The Sydney Basin/Bath Mixer is of a machined brass construction and is available in both Chrome and Black finishes.

Available Finishes: Chrome (ZY148U01C)

Black (ZY148U01PA)

Material Solid Brass Construction

WELS Rating 6 Star – 4.5 litres/min

Temperature Maximum 80°C

Pressure Maximum 500 kpa

Warranty: 15 Year Cartridge

7 Year Product or Parts