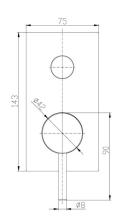

## SYDNEY Wall Mixer with Diverter

ZY248201C

Our Sydney range embodies all that we love about the city we call home: the perfect balance of contemporary design and timelessness. This range is characterised by a cylindrical body paired with a modern slimline handle. The Sydney Shower/Wall Diverter is of a machined brass construction and is available in both Chrome and Black finishes.