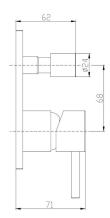

## SYDNEY Wall Mixer with Diverter

ZY248201C

Our Sydney range embodies all that we love about the city we call home: the perfect balance of contemporary design and timelessness. This range is characterised by a cylindrical body paired with a modern slimline handle. The Sydney Shower/Wall Diverter is of a machined brass construction and is available in both Chrome and Black finishes.