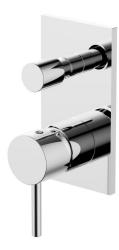

## SYDNEY Wall Mixer with Diverter

ZY248201C

Our Sydney range embodies all that we love about the city we call home: the perfect balance of contemporary design and timelessness. This range is characterised by a cylindrical body paired with a modern slimline handle. The Sydney Shower/Wall Diverter is of a machined brass construction and is available in both Chrome and Black finishes.