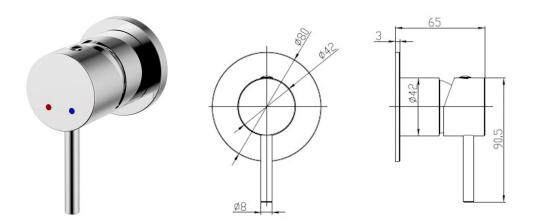

ZY348201C

Our Sydney range embodies all that we love about the city we call home: the perfect balance of contemporary design and timelessness. This range is characterised by a cylindrical body paired with a modern slimline handle. The Sydney Shower Mixer is one of our most popular mixer designs thanks to its simple elegance and versatility. Available in both Chrome and Black.

**Available Finishes** Chrome (ZY348201C)

Black (ZY348201PA)

Material Solid Brass Construction

Temperature Maximum 80°C

Maximum 500 kpa Pressure

Warranty: 15 Year Cartridge

7 Year Product or Parts

3 Year Finish (Chrome finish covered under standard Product or Parts Warranty)