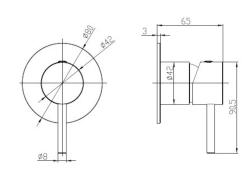

ZY348201PA

Our Sydney range embodies all that we love about the city we call home: the perfect balance of contemporary design and timelessness. This range is characterised by a cylindrical body paired with a modern slimline handle. The Sydney Shower Mixer is one of our most popular mixer designs thanks to its simple elegance and versatility. Available in both Chrome and Black.

**Available Finishes** Chrome (ZY348201C)

Black (ZY348201PA)

Material **Solid Brass Construction** 

Temperature Maximum 80°C

Pressure Maximum 500 kpa

15 Year Cartridge Warranty:

7 Year Product or Parts

3 Year Finish (Chrome finish covered under standard Product or Parts Warranty)