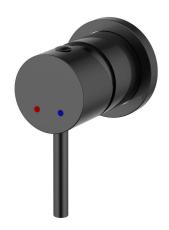

ZY348201PA

Our Sydney range embodies all that we love about the city we call home: the perfect balance of contemporary design and timelessness. This range is characterised by a cylindrical body paired with a modern slimline handle. The Sydney Shower Mixer is one of our most popular mixer designs thanks to its simple elegance and versatility. Available in both Chrome and Black.

**Available Finishes** Chrome (ZY348201C)

Black (ZY348201PA)

Material **Solid Brass Construction** 

Temperature Maximum 80°C

Pressure Maximum 500 kpa

15 Year Cartridge Warranty:

7 Year Product or Parts

3 Year Finish (Chrome finish covered under standard Product or Parts Warranty)